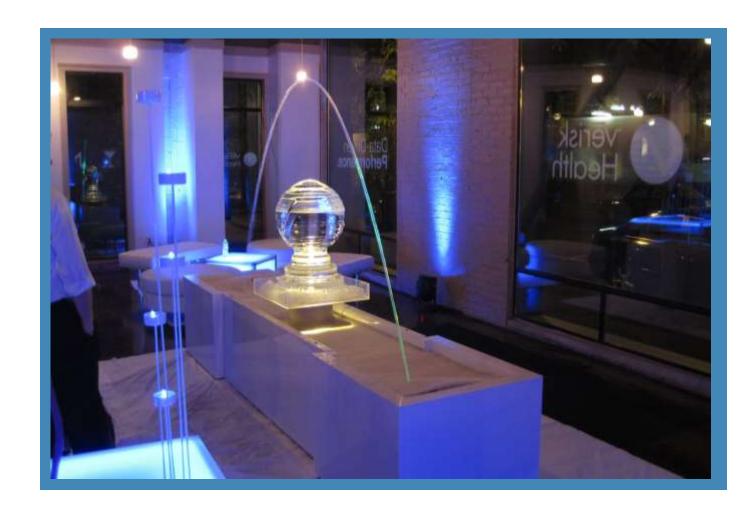

## **Feature Description**

Indoor or outdoor jumping laminar water display. Color changing lighting and jumping frequency can be programmed. Spray height is adjustable. Feature can be placed behind other décor as a backdrop, be surrounded by decorations like flowers, or act as a centerpiece for a room. Jumping water is sensitive to wind and may have minimal splash.

## **General Dimensions**

- 11 ft long
- 2-1/2 ft wide
- 2 ft tall
- Spray height: Adjustable