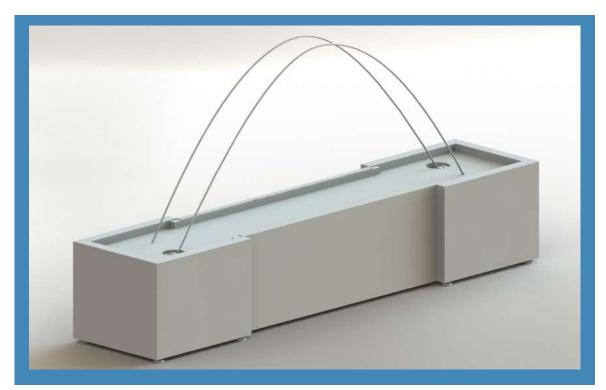

## **Feature Description**

Indoor or outdoor jumping laminar water display. Color changing lighting and jumping frequency can be programmed. Spray height is adjustable. Feature can be placed behind other décor as a backdrop, be surrounded by decorations like flowers, or act as a centerpiece for a room. Jumping water is sensitive to wind and may have minimal splash.

## **General Dimensions**

- 11 ft long
- 2-1/2 ft wide
- 2 ft tall
- Spray height: Adjustable