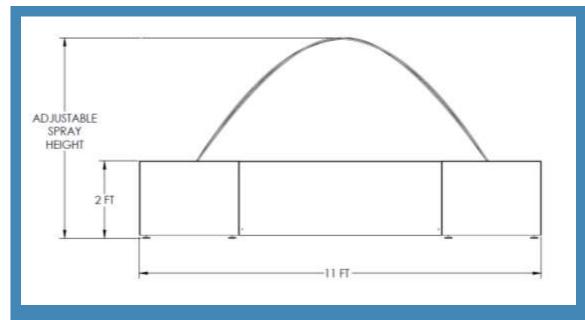

## **General Dimensions**

- 11 ft long
- 2-1/2 ft wide
- 2 ft tall
- Spray height: Adjustable